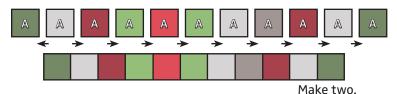

### **ROW ASSEMBLY:**

Draw a diagonal line on the wrong side of the Fabric G

With right sides facing, layer a Fabric G square with a Fabric A square.

Stitch on the drawn line and trim 1/4" away from the

Half Square Triangle Unit should measure 2 1/2" x 2 1/2".

Make twelve.

Assemble two Fabric C rectangles and two Half Square Triangle Units.

First Row should measure 2 1/2" x 14 1/2".

Ready. Set. Sew!

#MINICHARMINGCHRISTMASOUILT