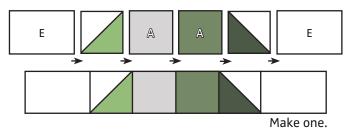

Make twelve.

Assemble two Fabric C rectangles and two Half Square Triangle Units.

First Row should measure 2 1/2" x 14 1/2".

Ready. Set. Sew!

#MINICHARMINGCHRISTMASOUILT

## Quilt Pattern

Fat Quarter Shop Exclusive

Assemble two Fabric D rectangles, two Half Square Triangle Units and one Fabric A square.

Second Row should measure 2 1/2" x 14 1/2".

Assemble two Fabric E rectangles, two Half Square Triangle Units and two Fabric A squares.