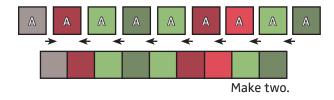

## **BORDERS:**

Attach side inner borders using the Fabric I strips. Attach top and bottom inner borders using the Fabric J strips.

Assemble nine Fabric A squares.

Side Middle Border should measure 2 1/2" x 18 1/2".

Assemble eleven Fabric A squares.

Top and Bottom Middle Border should measure  $2\frac{1}{2}$ " x  $22\frac{1}{2}$ ".