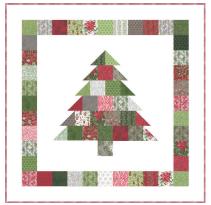

## Wini Charming Christmas

**Quilt Pattern** 

Fat Quarter Shop Exclusive

Finished Size: 26 1/2" x 26 1/2"