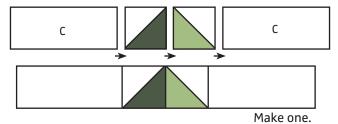

Make twelve.

Assemble two Fabric C rectangles and two Half Square Triangle Units.

First Row should measure 2 1/2" x 14 1/2".

Ready. Set. Sew!

#MINICHARMINGCHRISTMASOUILT