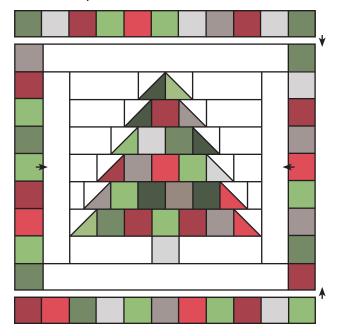

## **QUILT CENTER:**

Assemble Quilt Center.

Quilt Center should measure 14 1/2" x 14 1/2".

## **BORDERS:**

Attach side inner borders using the Fabric I strips. Attach top and bottom inner borders using the Fabric J strips.

Assemble nine Fabric A squares.

Side Middle Border should measure 2 1/2" x 18 1/2".

Assemble eleven Fabric A squares.

Top and Bottom Middle Border should measure  $2\frac{1}{2}$ " x  $22\frac{1}{2}$ ".