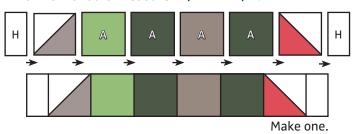

Third Row should measure 2 1/2" x 14 1/2".

Assemble two Fabric F squares, two Half Square Triangle Units and three Fabric A squares.

Fourth Row should measure 2 1/2" x 14 1/2".

Assemble two Fabric H rectangles, two Half Square Triangle Units and four Fabric A squares.

Fifth Row should measure 2 1/2" x 14 1/2".

Assemble two Half Square Triangle Units and five Fabric A squares.

Sixth Row should measure 2 1/2" x 14 1/2".

Assemble two Fabric B rectangles and one Fabric A square.