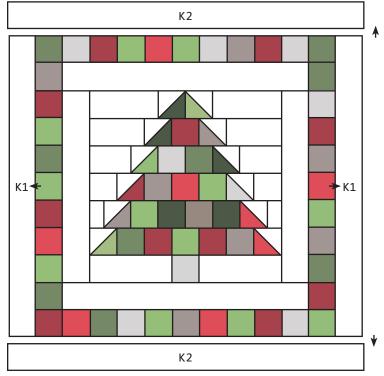

# SHORT X CUT Charming Christmas

Quilt Pattern
Fat Quarter Shop Exclusive

Attach the Side Middle Borders.

Attach the Top and Bottom Middle Borders.

Attach side outer borders using the Fabric K1 strips.

Attach top and bottom outer borders using the Fabric K2 strips.

#### CUTTING CONTINUED:

- Cut background fabric into:
  - 2 2 1/2" x 14 1/2" strips (Fabric I)
  - 2 2 1/2" x 18 1/2" strips (Fabric J)
  - 2 2 1/2" x 22 1/2 strips (Fabric K1)
  - 2 2 ½" x 26 ½ strips (Fabric K2)
- Cut binding fabric into:
  - 4 2 1/2" x width of fabric strips (Fabric L)