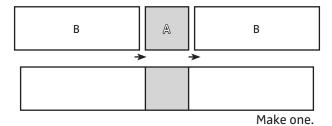

### **ROW ASSEMBLY:**

Draw a diagonal line on the wrong side of the Fabric G

With right sides facing, layer a Fabric G square with a Fabric A square.

Stitch on the drawn line and trim 1/4" away from the

Half Square Triangle Unit should measure 2 1/2" x 2 1/2".