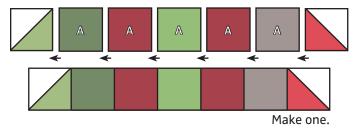

Fifth Row should measure 2 1/2" x 14 1/2".

Assemble two Half Square Triangle Units and five Fabric A squares.

Sixth Row should measure 2 1/2" x 14 1/2".

Assemble two Fabric B rectangles and one Fabric A square.

Seventh Row should measure 2 1/2" x 14 1/2".