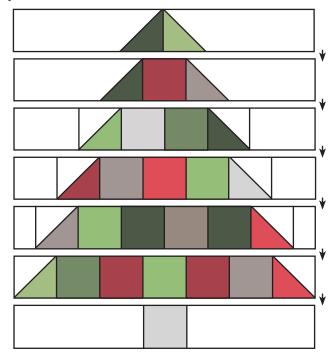

### **ROW ASSEMBLY:**

Draw a diagonal line on the wrong side of the Fabric G

With right sides facing, layer a Fabric G square with a Fabric A square.

Stitch on the drawn line and trim 1/4" away from the

Half Square Triangle Unit should measure 2 1/2" x 2 1/2".

Make twelve.

Assemble two Fabric C rectangles and two Half Square Triangle Units.

First Row should measure 2 1/2" x 14 1/2".

Ready. Set. Sew!

#MINICHARMINGCHRISTMASOUILT

## Quilt Pattern

Fat Quarter Shop Exclusive

Assemble two Fabric D rectangles, two Half Square Triangle Units and one Fabric A square.

Second Row should measure 2 1/2" x 14 1/2".

Assemble two Fabric E rectangles, two Half Square Triangle Units and two Fabric A squares.

Third Row should measure 2 1/2" x 14 1/2".

Assemble two Fabric F squares, two Half Square Triangle Units and three Fabric A squares.

Fourth Row should measure 2 1/2" x 14 1/2".

Assemble two Fabric H rectangles, two Half Square Triangle Units and four Fabric A squares.

Fifth Row should measure 2 1/2" x 14 1/2".

Assemble two Half Square Triangle Units and five Fabric A squares.

Sixth Row should measure 2 1/2" x 14 1/2".

Assemble two Fabric B rectangles and one Fabric A square.

Seventh Row should measure 2 1/2" x 14 1/2".

## **QUILT CENTER:**

Assemble Quilt Center.

Quilt Center should measure 14 1/2" x 14 1/2".