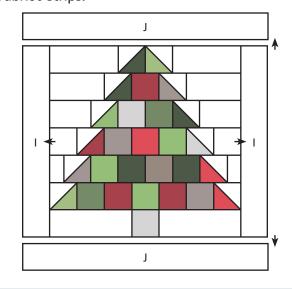

## **QUILT CENTER:**

Assemble Quilt Center.

Quilt Center should measure 14 1/2" x 14 1/2".

## **BORDERS:**

Attach side inner borders using the Fabric I strips. Attach top and bottom inner borders using the Fabric J strips.

Assemble nine Fabric A squares.

Side Middle Border should measure 2 1/2" x 18 1/2".

Assemble eleven Fabric A squares.

Top and Bottom Middle Border should measure  $2\frac{1}{2}$ " x  $22\frac{1}{2}$ ".

# SHORT X CUT Charming Christmas

Quilt Pattern
Fat Quarter Shop Exclusive

Attach the Side Middle Borders.

Attach the Top and Bottom Middle Borders.

Attach side outer borders using the Fabric K1 strips.

Attach top and bottom outer borders using the Fabric K2 strips.