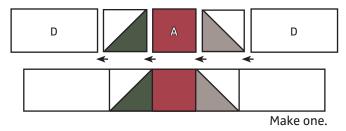

## Quilt Pattern

Fat Quarter Shop Exclusive

Assemble two Fabric D rectangles, two Half Square Triangle Units and one Fabric A square.

Second Row should measure 2 1/2" x 14 1/2".

Assemble two Fabric E rectangles, two Half Square Triangle Units and two Fabric A squares.