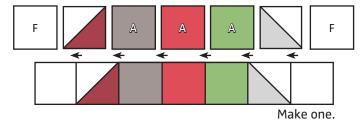

Third Row should measure 2 1/2" x 14 1/2".

Assemble two Fabric F squares, two Half Square Triangle Units and three Fabric A squares.

Fourth Row should measure 2 1/2" x 14 1/2".

Assemble two Fabric H rectangles, two Half Square Triangle Units and four Fabric A squares.